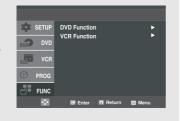

|
| AUDIO         | Refers to the film's soundtrack language. In the example, the soundtrack is played in English 5.1CH. A DVD disc can have up to eight different soundtracks. The MP3, AC3 and WMA are supported. (DivX)              |
| SUBTITLE      | Refers to the subtitle languages available in the disc.<br>You will be able to choose the subtitle languages or, if you prefer, turn them off from the screen.<br>A DVD disc can have up to 32 different subtitles. |

## **Using the Disc and Title Menu (DVD)**

### 1

During playback of a DVD disc, press the **MENU** button on the remote control.



The MENU button can be used to access Disc and title menus on a DVD during playback.

## 2

Press the **▲**/▼ buttons to select **Function**, then press the **▶** or **ENTER** button.



## 3

Press the ▲/▼ buttons to select **DVD Function**, then press the ▶ or **ENTER** button.



## 4

Press the ▲/▼ buttons to select **Title Menu** or **Disc Menu** then press the ▶ or **ENTER** button.



- Depending on the disc, the Disc Menu or Title Menu may not work.
- You can also use the Disc Menu by using the DISC MENU button on the remote control.
- The Title Menu will only be displayed if there are at least two titles on the disc.
- The Title Menu works only with DVDs.

## **Using the Function Menu (DVD)**

## 1

During the playback of a DVD disc, press the **MENU** button on the remote control.



▼ The MENU button can be used to access DVD functions such as Info, Zoom, Bookmark, Repeat and EZ view menu during DVD playback.

## 2

Press the ▲/▼ buttons to select **Function**